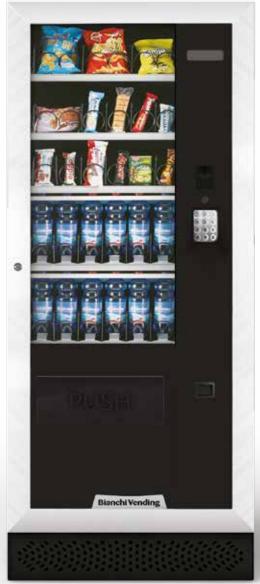

## THE BEST VALUE FOR MONEY WHICH HARMONIZES WITH ELEGANCE WITH THE RANGE LEI.

ARIA M, automatic spiral refrigerated 3° C vending machine for the sale of snacks, confectionary, sandwiches, yogurts and other fresh perishable foodstuffs, cans and bottles; available in master or slave version.

#### **USER INTERFACE**

- Elegant design with the door frame in anodized aluminum.
- Wide product delivery area "push" for large products.
- Great versatility of configurations that allows multiple combinations, able to satisfy the different sales requests for a wide range of products.

- Large window display with led with double glazed glass that shows off the products to maximum advantage.
- Window with anti-condensation resistance.
- Adjustable tray height.
- Specific tray for triangular sandwiches on the food version.
- Door lock with programmable code.
- Anti-theft product delivery door.
- Products drop sensor.
- · Standard multi-protocol electronics.
- Compatible with telemetry.