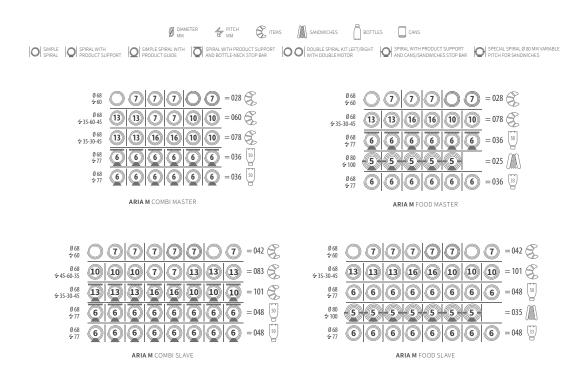

| VERSIONS ARIA M     | 5-28 MA<br>COMBI ALFA STD                                                                                                        | 5-27 MA<br>FOOD ALFA STD | 5-38 SL<br>COMBI | 5-37 SL<br>FOOD |
|---------------------|----------------------------------------------------------------------------------------------------------------------------------|--------------------------|------------------|-----------------|
| MODEL               | MASTER                                                                                                                           | MASTER                   | SLAVE            | SLAVE           |
| SELECTIONS/CAPACITY | 28/238                                                                                                                           | 27/203                   | 38/322           | 37/274          |
| TRAYS/SPIRALS       | 5/6                                                                                                                              | 5/6                      | 5/8              | 5/8             |
| DIMENSION MM        | MASTER VERSIONS: 1630H x 700L x 850**P / WEIGTH 198 KG SLAVE VERSIONS: 1630H x 700L x 850**P / WEIGTH 215 KG  ** + 90 mm bracket |                          |                  |                 |