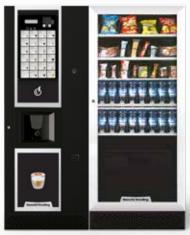

#### SLAVE MODELS

- Slave version works together with a hot drinks or snack&food master machine, with a single payment system.
- Alphanumeric keypad selection is on the master machine

#### **FEATURES**

- Slave models can be combined with 2 machines among hot beverage or snack & food with a sole payment system in the master version.
- Foamed vending machine to ensure complete isolation and avoid unnecessary losses of energy consumption.